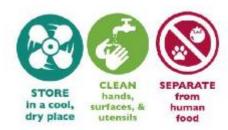

## Needs to be added to the label:

Safe Handling Instructions: Keep this product separate from other foods. Wash hands, working surfaces, utensils (Including cutting boards, preparation and feeding utensils), and any other items with hot, soapy water. Keep this product out of reach of infants and young children.