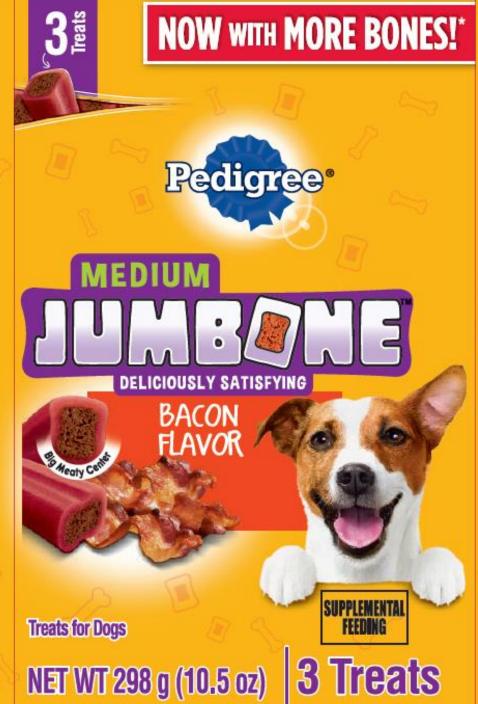

# Feeding) (Supplemental Treat (

| FEEDING GUIDE                                                                                                                               |                                                                       |  |  |  |  |
|---------------------------------------------------------------------------------------------------------------------------------------------|-----------------------------------------------------------------------|--|--|--|--|
| JUMBONE™ Medit                                                                                                                              | ım Treat for Dogs                                                     |  |  |  |  |
| Weight of Adult Dog<br>15 to 20 lbs<br>20 to 45 lbs                                                                                         | PiecesperWeek<br>1<br>1 to 2                                          |  |  |  |  |
| Not suitable for adult dogs under<br>JJMBONE™ snack provides 449<br>30 lb (13,6 kg) adult dog, Therefor<br>reduced accordingly, Always keep | % of the daily energy needs of a<br>e, your dog's main meal should be |  |  |  |  |

\*vs. 2ct JUMBONE™ Medium Bacon Flavor Treats for Dogs

MARS

Distributed by Mars Petcare US P.O. Box 683006. Frankin, TN 37068-3006 USA ® Trademarks Mars, incorporated

Dogs Rule®

www.pedigree.com questions or comments? 1800-525-5273

INGREDIENTS Rice Flour, Glycerin, Sugar, Wheat Flour, Powdered Cellulose, Sodium Caseinate, Natural Poultry Flavor, Sodium Tripolyphosphate, Calcium Carbonate, Dried Meat By-Products, Pofassium Chloride, Iodized Salt, Monocalcium Phosphate, Potassium Sorbate (a preservative), Vitamins (Choline Chloride), Natural Baçon Flavor, Minerals (Zinc Oxide), Red 40, Blue 2, Yellow 5, Yellow 6.