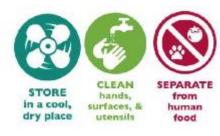

## Needs to be added to the label:

Safe Handling Instructions: Keep this product separate from other foods. Wash hands, working surfaces, utensils (Including cutting boards, preparation and feeding utensils), and any other items with hot, soapy water. Keep this product out of reach of infants and young children.