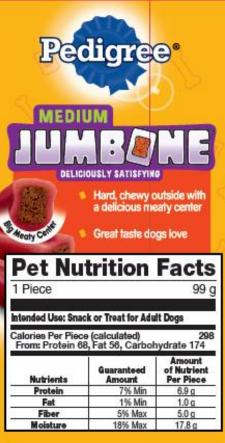

| Pet Nutrition Facts                                                           |                |              |  |  |  |
|-------------------------------------------------------------------------------|----------------|--------------|--|--|--|
| 1 cup (See Measuring Cup) + 95g                                               |                |              |  |  |  |
|                                                                               |                | 1 524,14     |  |  |  |
| C COURSE OF                                                                   | THEORY STATE   | melto-s lent |  |  |  |
| Carbotan Per Day                                                              | ubstract       | 138          |  |  |  |
| From Process                                                                  | For IR, Carton | pitrate till |  |  |  |
|                                                                               | Committee      | -(Espera     |  |  |  |
| Parties.                                                                      | 1000           | -            |  |  |  |
| Fair                                                                          | 20.00          | 736          |  |  |  |
| Fee                                                                           | 05 Sec.        | 8.54         |  |  |  |
| File                                                                          | 75 Sin         | 356          |  |  |  |
| Makelera                                                                      | 10.00          | 126          |  |  |  |
| Collision .                                                                   | 199            | 13%          |  |  |  |
| - Benedica                                                                    | 200 Bb         | 0.850        |  |  |  |
| Time!                                                                         | 05 S26 S81     | 980          |  |  |  |
| Photosis.                                                                     | SELECTION DE   | State .      |  |  |  |
| Libertin'                                                                     | Congress and   | String       |  |  |  |
| INDIANGES.                                                                    | 2.785 MI       | 134          |  |  |  |
| THE PERSONS                                                                   | 1.100.00       | 100          |  |  |  |
| This imagination on resembling that by the ASPCO<br>Day have therein further. |                |              |  |  |  |