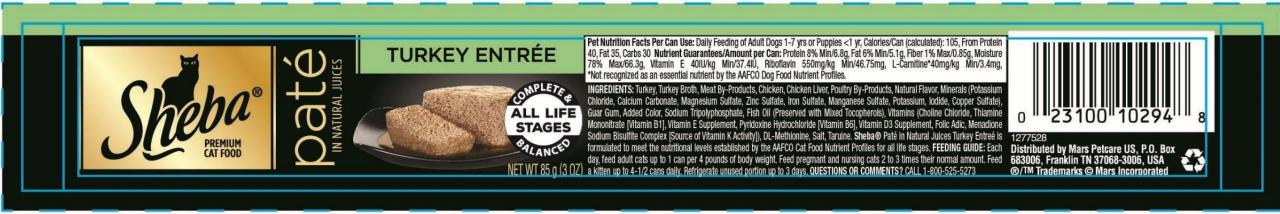

| Pet Nutrition Facts                                                           |                |              |  |  |  |
|-------------------------------------------------------------------------------|----------------|--------------|--|--|--|
| 1 cup (See Measuring Cup) + 95g                                               |                |              |  |  |  |
|                                                                               |                | 1 524,14     |  |  |  |
| C COURSE OF                                                                   | THEORY STATE   | melto-s lent |  |  |  |
| Carbotan Per Day                                                              | ubstract       | 138          |  |  |  |
| From Process                                                                  | For IR, Carton | pitrate till |  |  |  |
|                                                                               | Committee      | -(Espera     |  |  |  |
| Parties.                                                                      | 1000           | -            |  |  |  |
| Fair                                                                          | 20.00          | 736          |  |  |  |
| Fee                                                                           | 05 Sec.        | 8.54         |  |  |  |
| File                                                                          | 75 Sin         | 356          |  |  |  |
| Makelera                                                                      | 10.00          | 126          |  |  |  |
| Collision .                                                                   | 199            | 13%          |  |  |  |
| - Benedica                                                                    | 200 Bb         | 0.850        |  |  |  |
| Time!                                                                         | 05 S26 S81     | 980          |  |  |  |
| Photosis.                                                                     | SELECTION DE   | State .      |  |  |  |
| Libertin'                                                                     | Congress and   | String       |  |  |  |
| INDIANGES.                                                                    | 2.785 MI       | 134          |  |  |  |
| THE PERSONS                                                                   | 1.100.00       | 100          |  |  |  |
| This imagination on resembling that by the ASPCO<br>Day have therein further. |                |              |  |  |  |

### DAILY FEEDING CHART"

| DOCIDE/WHICH                                                                                                                                                                                                                                                                                                                                                                                                                                                                                                                                                                                                                                                                                                                                                                                                                                                                                                                                                                                                                                                                                                                                                                                                                                                                                                                                                                                                                                                                                                                                                                                                                                                                                                                                                                                                                                                                                                                                                                                                                                                                                                                  | -             | a nod<br>market      | 4 700<br>MC 4704 | #10 G         | O TORR          | MATERIA        |
|-------------------------------------------------------------------------------------------------------------------------------------------------------------------------------------------------------------------------------------------------------------------------------------------------------------------------------------------------------------------------------------------------------------------------------------------------------------------------------------------------------------------------------------------------------------------------------------------------------------------------------------------------------------------------------------------------------------------------------------------------------------------------------------------------------------------------------------------------------------------------------------------------------------------------------------------------------------------------------------------------------------------------------------------------------------------------------------------------------------------------------------------------------------------------------------------------------------------------------------------------------------------------------------------------------------------------------------------------------------------------------------------------------------------------------------------------------------------------------------------------------------------------------------------------------------------------------------------------------------------------------------------------------------------------------------------------------------------------------------------------------------------------------------------------------------------------------------------------------------------------------------------------------------------------------------------------------------------------------------------------------------------------------------------------------------------------------------------------------------------------------|---------------|----------------------|------------------|---------------|-----------------|----------------|
| # 100m                                                                                                                                                                                                                                                                                                                                                                                                                                                                                                                                                                                                                                                                                                                                                                                                                                                                                                                                                                                                                                                                                                                                                                                                                                                                                                                                                                                                                                                                                                                                                                                                                                                                                                                                                                                                                                                                                                                                                                                                                                                                                                                        | NPTO<br>NEMPS | NAME OF THE PARTY OF | 0.85<br>0.85     | 0.00 In       | PED AE<br>ADULT | 9-70 to<br>GPE |
| M DONE                                                                                                                                                                                                                                                                                                                                                                                                                                                                                                                                                                                                                                                                                                                                                                                                                                                                                                                                                                                                                                                                                                                                                                                                                                                                                                                                                                                                                                                                                                                                                                                                                                                                                                                                                                                                                                                                                                                                                                                                                                                                                                                        | 1980          | W.                   | 1887             | WK.           | 120,4           | MAN            |
| THE DETERMINE                                                                                                                                                                                                                                                                                                                                                                                                                                                                                                                                                                                                                                                                                                                                                                                                                                                                                                                                                                                                                                                                                                                                                                                                                                                                                                                                                                                                                                                                                                                                                                                                                                                                                                                                                                                                                                                                                                                                                                                                                                                                                                                 | UND I         | A-70 1               | GPS              | 0-501<br>0-75 | HED AS<br>ASSET | 3 708 v        |
| The water                                                                                                                                                                                                                                                                                                                                                                                                                                                                                                                                                                                                                                                                                                                                                                                                                                                                                                                                                                                                                                                                                                                                                                                                                                                                                                                                                                                                                                                                                                                                                                                                                                                                                                                                                                                                                                                                                                                                                                                                                                                                                                                     | 11011         | CERC<br>CERC         | GPC              | APS           | in to in<br>GPS | 9+00414<br>GHE |
| TO NO SE                                                                                                                                                                                                                                                                                                                                                                                                                                                                                                                                                                                                                                                                                                                                                                                                                                                                                                                                                                                                                                                                                                                                                                                                                                                                                                                                                                                                                                                                                                                                                                                                                                                                                                                                                                                                                                                                                                                                                                                                                                                                                                                      | 14            | 12041                | "Mil"            | "M"           | "55%"           | *1696*         |
| DOTALLANCE OF THE PARTY OF THE |               | -                    | GHE.             | HTD IS.       | ATO Fe<br>GPS   | BUTES<br>GUE   |
| DA TOTAL                                                                                                                                                                                                                                                                                                                                                                                                                                                                                                                                                                                                                                                                                                                                                                                                                                                                                                                                                                                                                                                                                                                                                                                                                                                                                                                                                                                                                                                                                                                                                                                                                                                                                                                                                                                                                                                                                                                                                                                                                                                                                                                      | +             | +                    | *****            | "all"         | 1887            | 7591*          |
| D and                                                                                                                                                                                                                                                                                                                                                                                                                                                                                                                                                                                                                                                                                                                                                                                                                                                                                                                                                                                                                                                                                                                                                                                                                                                                                                                                                                                                                                                                                                                                                                                                                                                                                                                                                                                                                                                                                                                                                                                                                                                                                                                         | 7             | -                    | .836.            | .256.         | -44-            | -53+           |

## Complete & Balanced New Elements

INGREDIENTS: CORN, POULTRY BY-PRODUCT MEAL, MEAT AND BONE MEAL, CORN GLUTEN MEAL, POULTRY FAT (PRESERVED WITH MIXED TOCOPHEROLS), SOYBEAN MEAL, MINERAL PREMIX (SALT, POTASSIUM CHLORIDE, ZINC SULFATE, IRON SULFATE, ZINC OXIDE, COPPER SULFATE, MANGANOUS OXIDE, SODIUM SELENITE, CALCIUM IODATE, COBALT CARBONATE), CONTAINS 2% OR LESS OF:

VITAMIN PREMIX (L-ASCORBYL-2-POLYPHOSPHATE [VITAMIN C], VITAMIN E SUPPLEMENT, NIACIN, VITAMIN A SUPPLEMENT, BIOTIN, d-CALCIUM PANTOTHENATE, VITAMIN B12 SUPPLEMENT, THIAMINE MONONITRATE, PYRIDOXINE HYDROCHLORIDE, MENADIONE SODIUM BISULFITE COMPLEX [SOURCE OF VITAMIN K ACTIVITY], RIBOFLAVIN SUPPLEMENT, FOLIC ACID, VITAMIN D3 SUPPLEMENT),

NATURAL FLAVOR, DRIED PLAIN BEET PULP, SALT, CARAMEL COLOR, CHOLINE CHLORIDE, IRON OXIDE COLOR, SODIUM SELENITE, CALCIUM IODATE

| <b>Pet Nutrition Facts</b>                                                                                                 |                      |                                  |  |  |
|----------------------------------------------------------------------------------------------------------------------------|----------------------|----------------------------------|--|--|
| 1 cup (8 o                                                                                                                 | z Measuring          | Cup) = 90g                       |  |  |
| Intended Use: Daily Feeding of Adult Dogs 1-7 years or Daily feeding of Puppies <1 year  Calories Per Cup (calculated) 270 |                      |                                  |  |  |
| From: Protein 68                                                                                                           |                      |                                  |  |  |
| Nutrients                                                                                                                  | Guaranteed<br>Amount | Amount<br>of Nutrient<br>Per Cup |  |  |
| Protein                                                                                                                    | 23% Min              | 20.7g                            |  |  |
| Fat                                                                                                                        | 8% Min               | 7.2g                             |  |  |
| Fat                                                                                                                        | 9% Max               | 8.1g                             |  |  |
| Fiber                                                                                                                      | 4% Max               | 3.6g                             |  |  |
| Moisture                                                                                                                   | 8% Max               | 7.2g                             |  |  |
| Calcium                                                                                                                    | 1.2% Min             | 1.08g                            |  |  |
| Magnesium                                                                                                                  | 0.9% Min             | 0.81g                            |  |  |
| Vitamin E                                                                                                                  | 440 IU/kg Min        | 18 IU                            |  |  |
| Riboflavin                                                                                                                 | 550 mg/kg Min        | 22.5 mg                          |  |  |
| L-Carnitine*                                                                                                               | 40 mg/kg Min         | 3.6 mg                           |  |  |
| Omega-6 Fatty Acids*                                                                                                       | 2.14% Min            | 1.92g                            |  |  |
| Omega-3 Fatty Acids*                                                                                                       | 0.14% Min            | 0.12g                            |  |  |
| *Not recognized as an essential nutrient by the AAFCO Dog Food Nutrient Profiles.                                          |                      |                                  |  |  |